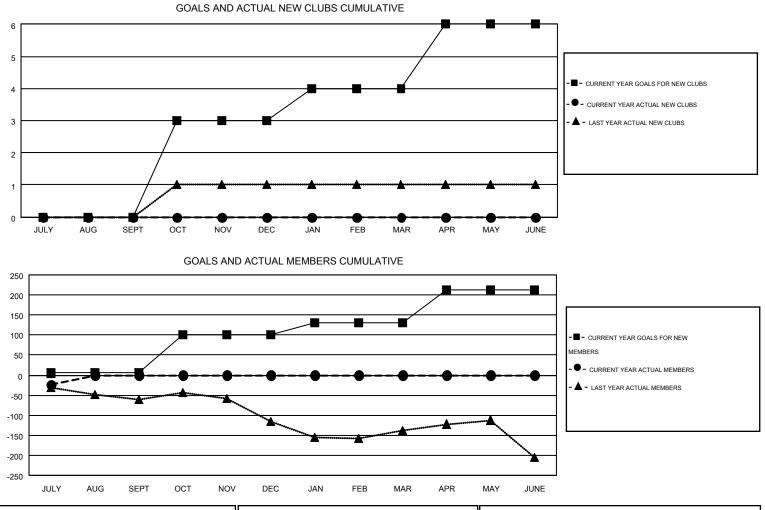

## HARVEY WHITLEY GMT:

| LOCATION: SOU | JTH CAROLIN |
|---------------|-------------|
|---------------|-------------|

| GMT   | - ~ ^ | - 1 |
|-------|-------|-----|
| Givii | CA    | 1   |

| Clubs                 |                  |           |                  | Members               |               |                    |                                        |                    |                  |
|-----------------------|------------------|-----------|------------------|-----------------------|---------------|--------------------|----------------------------------------|--------------------|------------------|
| RESULTS FOR 2015-2016 |                  |           |                  | RESULTS FOR 2015-2016 |               |                    |                                        |                    |                  |
| QUARTER               | NEW CLUB<br>GOAL | NEW CLUBS | DROPPED<br>CLUBS | NET<br>GAIN/LOSS      | QUARTER       | NEW MEMBER<br>GOAL | CHARTER AND<br>NEW<br>MEMBERS<br>ADDED | DROPPED<br>MEMBERS | NET<br>GAIN/LOSS |
| JULY/AUG/SEPT         | 0                | 0         | 0                | 0                     | JULY/AUG/SEPT | 5                  | 38                                     | 62                 | -24              |
| OCT/NOV/DEC           | 3                | 0         | 0                | 0                     | OCT/NOV/DEC   | 96                 | 0                                      | 0                  | 0                |
| JAN/FEB/MAR           | 1                | 0         | 0                | 0                     | JAN/FEB/MAR   | 30                 | 0                                      | 0                  | 0                |
| APR/MAY/JUNE          | 2                | 0         | 0                | 0                     | APR/MAY/JUNE  | 82                 | 0                                      | 0                  | 0                |